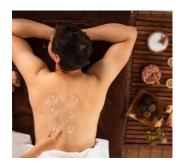

#### **CUPPING THERAPY**

Indulge in this ancient practice, designed to invigorate your body and elevate your wellbeing.

This time-honoured technique, used by royalty and those who seek the finest in holistic care, involves the application of smooth, warm cups to your skin to enhance circulation, release tension, and promote deep relaxation.

45 MINS BACK, NECK AND SHOULDERS £90 —

60 MINS FULL BODY £120