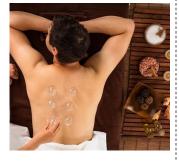

### **CUPPING THERAPY**

Might be trendy now, but it's not new. It dates to ancient Egyptian, Chinese, and Middle Eastern cultures. We indulge it for many purposes, including to help with pain, inflammation, blood flow, relaxation and well-being, and as a type of deep tissue massage.